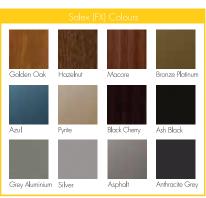

Superior performance heat and sound insulation!

WITH A WIDER PROFILE SECTION AND 6 CHAMBERS DESIGN WHICH BOOST THE INSULATION; THE NEW LEGEND SERIES A SPECTACULAR RESPONSE TO ALL YOUR EXPECTATIONS.

The Legend System is designed as a 6 chamber system with a 80 mm profile width. Considering the higher performance criteria in the built of the system, the profiles are engineered according to the most accurate framing . The design process is considered to include the properties for the high insulation (heat and sound), resistance, and tightness as the window performance in addition to the profile. The profiles in the systems are manufactured according to the TS-EN12608-1 standards.