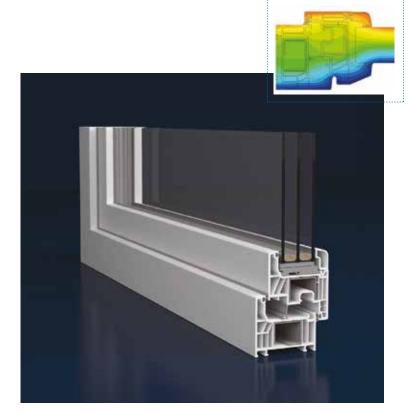

Superior performance heat and sound insulation!

WITH A WIDER PROFILE SECTION AND 6 CHAMBERS DESIGN WHICH BOOST THE INSULATION; THE NEW LEGEND SERIES A SPECTACULAR RESPONSE TO ALL YOUR EXPECTATIONS.

The Legend System is designed as a 6 chamber system with a 80 mm profile width. Considering the higher performance criteria in the built of the system, the profiles are engineered according to the most accurate framing . The design process is considered to include the properties for the high insulation (heat and sound), resistance, and tightness as the window performance in addition to the profile. The profiles in the systems are manufactured according to the TS-EN12608-1 standards.

#### HIGH PERFORMANCE FOR HEAT INSULATION

The Legend PVC window system, In order to offer the best level of heat insulation is designed in such a way ,that combines the engineering with the aesthetic and elegant I finishing .With a 80 mm frame width, 6 built in chambers, 3 gaskets (Central seal gasket) combined together ;Legend system aims to provide the lowest heat and conductivity coefficient value (Uf). Uf value of the Legend System is 0.92 W/m2K. 80 mm system width provides benefit of a large variety of Glazing options, from double to triple glass, which will help to achieve lower Uf values. This ensures a superior U window value ("Uw:0.78 W/mK) due to the heat conductivity of the window, profile section and the heating value of the glass.