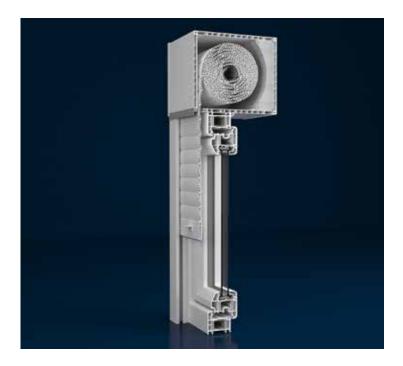

The Storbox Blinds System produced in two different sizes: 165 mm and 200 mm therefore enabling different applications. Additionally, there are two box sizes: 165x200 mm and 200x235 that deliver greater heat insulation. It is also possible to apply Ege (55 mm) and Mini (37 mm) blinds. This system is easy to apply on a single window or door that requires multiple blinds. In addition, it may be combined with a slide insect screen or blind insect screen.