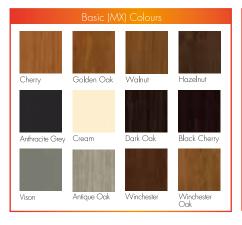

STORBOX BLINDS WITH THE WIDEST RANGE OF COLORS IN THE SECTOR BRING MORE ELEGANCY AND INSULATION TO YOUR LOCATIONS.







Deceuninck Storbox Blinds System is not only a practical and aesthetical solution for your home, but also provides an excellent insulation. Keep out noise and the elements while preserving peace and harmony inside.

The Storbox Blinds System produced in two different sizes: 165 mm and 200 mm therefore enabling different applications. Additionally, there are two box sizes: 165x200 mm and 200x235 that deliver greater heat insulation. It is also possible to apply Ege (55 mm) and Mini (37 mm) blinds. This system is easy to apply on a single window or door that requires multiple blinds. In addition, it may be combined with a slide insect screen or blind insect screen.











**Building a sustainable home**