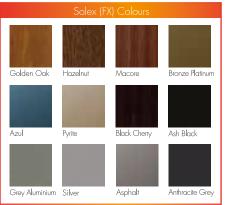

STORBOX BLINDS WITH THE WIDEST RANGE OF COLORS IN THE SECTOR BRING MORE ELEGANCY AND INSULATION TO YOUR LOCATIONS.







Deceuninck Storbox Blinds System is not only a practical and aesthetical solution for your home, but also provides an excellent insulation. Keep out noise and the elements while preserving peace and harmony inside.

The Storbox Blinds System produced in two different sizes: 165 mm and 200 mm therefore enabling different applications. Additionally, there are two box sizes: 165x200 mm and 200x235 that deliver greater heat insulation. It is also possible to apply Ege (55 mm) and Mini (37 mm) blinds. This system is easy to apply on a single window or door that requires multiple blinds. In addition, it may be combined with a slide insect screen or blind insect screen.











**Building a sustainable home**